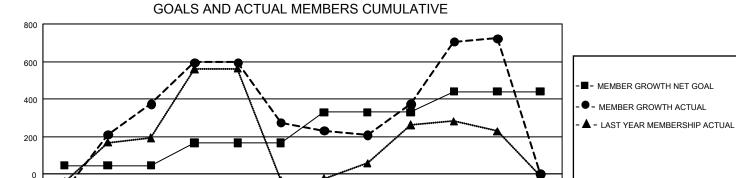

## GAT MONTHLY MEMBERSHIP PROGRESS REPORT

GMT Constitutional Area 7, Group C

REPORT DOES NOT INCLUDE CLUBS IN UNDISTRICTED AREAS.

|               | Club          | )S          |               | Members               |                        |                         |                                                    |  |  |
|---------------|---------------|-------------|---------------|-----------------------|------------------------|-------------------------|----------------------------------------------------|--|--|
|               | RESULTS FOR   | R 2020-2021 |               | RESULTS FOR 2020-2021 |                        |                         |                                                    |  |  |
| QUARTER       | NEW CLUB GOAL | NEW CLUBS   | DROPPED CLUBS | QUARTER               | BER GROWTH NET<br>GOAL | MEMBER GROWTH<br>ACTUAL | DROPPED<br>MEMBERS ACTUAL<br>(including transfers) |  |  |
| JULY/AUG/SEPT | 6             | 6           | 6             | JULY/AUG/SEPT         | 45                     | 849                     | 437                                                |  |  |
| OCT/NOV/DEC   | 12            | 10          | 0             | OCT/NOV/DEC           | 120                    | 723                     | 808                                                |  |  |
| JAN/FEB/MAR   | 18            | 6           | 21            | JAN/FEB/MAR           | 165                    | 478                     | 338                                                |  |  |
| APR/MAY/JUNE  | 12            | 8           | 1             | APR/MAY/JUNE          | 110                    | 674                     | 255                                                |  |  |