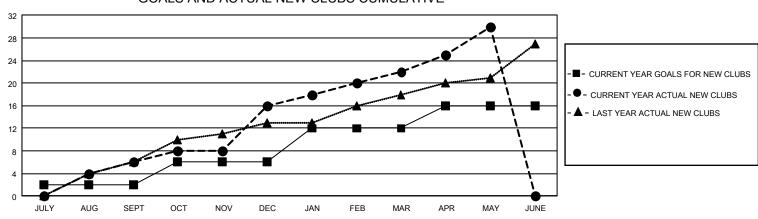

## GAT MONTHLY MEMBERSHIP PROGRESS REPORT

GMT Constitutional Area 7, Group C

REPORT DOES NOT INCLUDE CLUBS IN UNDISTRICTED AREAS.

|               | Club          | )S          |               | Members               |                        |                         |                                                    |  |  |
|---------------|---------------|-------------|---------------|-----------------------|------------------------|-------------------------|----------------------------------------------------|--|--|
|               | RESULTS FOR   | R 2020-2021 |               | RESULTS FOR 2020-2021 |                        |                         |                                                    |  |  |
| QUARTER       | NEW CLUB GOAL | NEW CLUBS   | DROPPED CLUBS | QUARTER               | BER GROWTH NET<br>GOAL | MEMBER GROWTH<br>ACTUAL | DROPPED<br>MEMBERS ACTUAL<br>(including transfers) |  |  |
| JULY/AUG/SEPT | 6             | 6           | 6             | JULY/AUG/SEPT         | 45                     | 849                     | 437                                                |  |  |
| OCT/NOV/DEC   | 12            | 10          | 0             | OCT/NOV/DEC           | 120                    | 723                     | 808                                                |  |  |
| JAN/FEB/MAR   | 18            | 6           | 21            | JAN/FEB/MAR           | 165                    | 478                     | 338                                                |  |  |
| APR/MAY/JUNE  | 12            | 8           | 1             | APR/MAY/JUNE          | 110                    | 674                     | 255                                                |  |  |